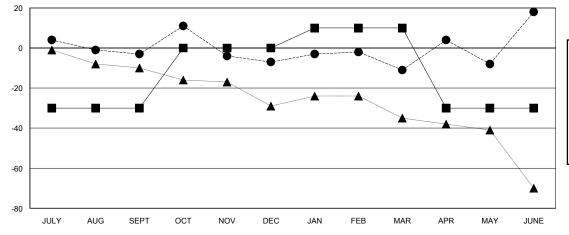

## GOALS AND ACTUAL MEMBERS CUMULATIVE

MEMBERSHIP DATA

| -■- | NEW MEMBER GROWTH NET GOAL |
|-----|----------------------------|
| •   |                            |

- A - LAST YEAR MEMBERSHIP ACTUAL

| DROPPED CLUBS: 0 |     |
|------------------|-----|
| DROPPED MEMBERS  |     |
| DECEASED         | 22  |
| CLUB CANCELLED   | 0   |
| OTHER            | 177 |
| TOTAL            | 199 |